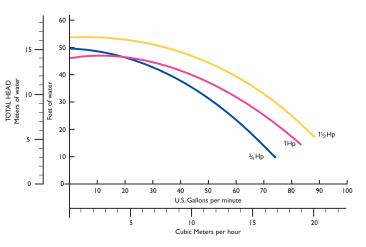

tiFlo® brings Pentair's proven performance and durability to aboveground pools. We've designed it to be easy to operate and maintain, and simple to service. And like all Pentair pumps, it's efficient and provides long, trouble-free life.

- Pump components are fiberglass reinforced for superior strength and long life.
- Metal motor base for strength, durability, and years of service.
- Easy access discharge port converts between horizontal and vertical for fast in-field service, minimizing labor expense.
- Unique volute and impeller provide excellent pressure performance across a wide range of flow rates.
- Every OptiFlo pump is performance and pressure tested prior to shipment to ensure superior quality.
- One-year limited warranty. See warranty for details.

#### **Performance Curves**



### Available from:





Because **reliability** matters most <sup>®</sup> www.pentairpool.com

Phone: 800-831-7133 Fax: 800-284-4151